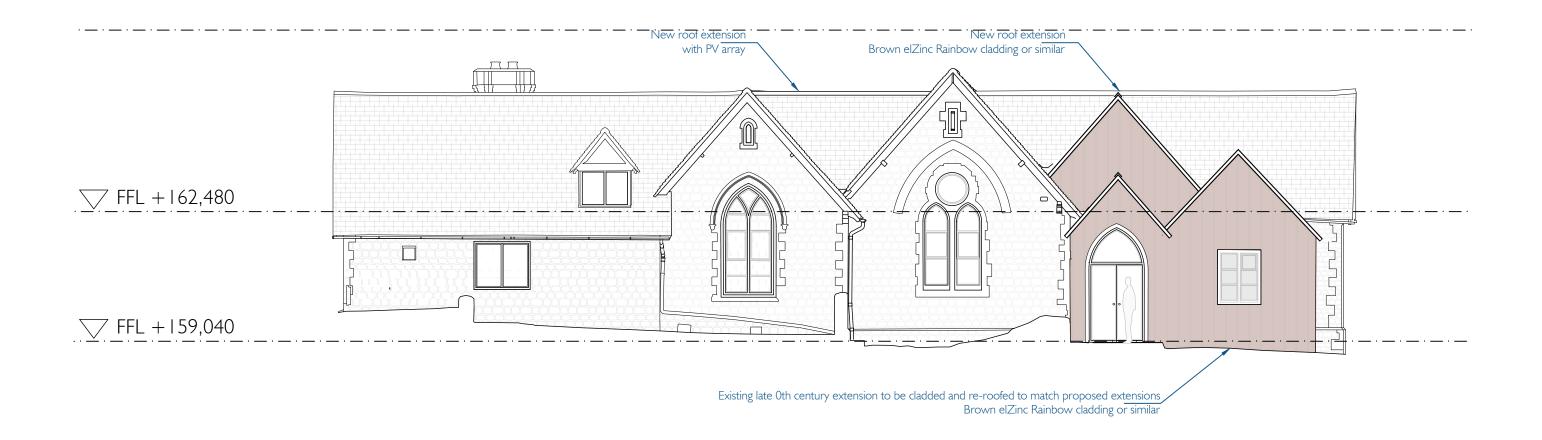

I77 KIRKDALE
SYDENHAM • LONDON • SE26 4QH
TEL 020 8659 3250 • FAX 020 8659 3146
EMAIL tfp@thomasford.co.uk

PROJECT
ST BARTHOLOMEW'S CHURCH
HASLEMERE
THE LINK BUILDING

| TITLE                |  |
|----------------------|--|
| SOUTH WEST ELEVATION |  |
| AS PROPOSED          |  |
|                      |  |

| DATE   | DRAWN   | SCALES     | CHECKED |  |
|--------|---------|------------|---------|--|
| FEB 22 | RC      | 1:100 (A3) | JB      |  |
| PROJEC | CT REF. | DRG. No.   | REV     |  |
| 691    | 202     | GA-205     | -       |  |