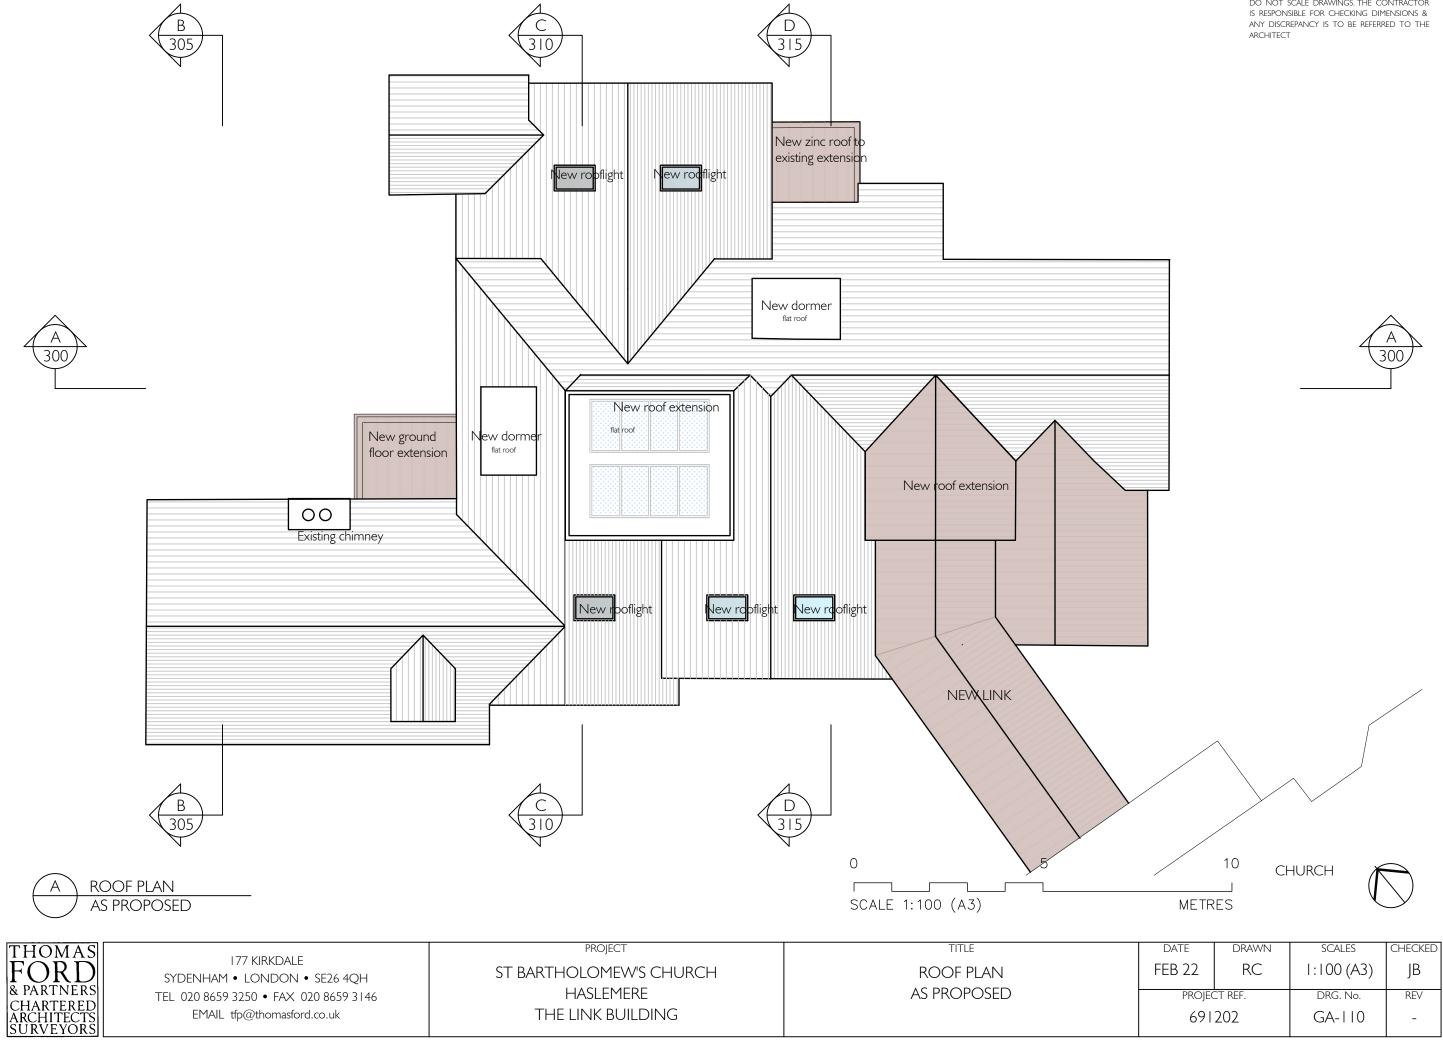

THOMAS
FORD
& PARTNERS
CHARTERED
ARCHITECTS
SURVEYORS

EMAIL tfp@thomasford.co.uk

THE LINK BUILDING

691202 GA-100







ST BARTHOLOMEW'S CHURCH HASLEMERE THE LINK BUILDING

FIRST FLOOR PLAN AS PROPOSED

DATE DRAWN SCALES CHECKED FEB 22 1:100 (A3) JΒ RC DRG. No. REV PROJECT REF. 691202 GA-105









| 1 | THOMAS     |
|---|------------|
|   | FORD       |
|   | & PARTNERS |
|   | CHARTERED  |
|   | ARCHITECTS |

I77 KIRKDALE
SYDENHAM • LONDON • SE26 4QH
TEL 020 8659 3250 • FAX 020 8659 3146
EMAIL tfp@thomasford.co.uk

ST BARTHOLOMEW'S CHURCH HASLEMERE THE LINK BUILDING

PROJECT

NORTH WEST ELEVATION
AS PROPOSED

| DATE   | DRAWN   | SCALES     | CHECKED |
|--------|---------|------------|---------|
| FEB 22 | RC      | 1:100 (A3) | JB      |
| PROJEC | CT REF. | DRG. No.   | REV     |
| 691    | 202     | GA-200     | -       |





| THOMAS                                |
|---------------------------------------|
| FOR D                                 |
| & PARTNERS<br>CHARTERED<br>ARCHITECTS |
| CHARTERED                             |
| SURVEYORS