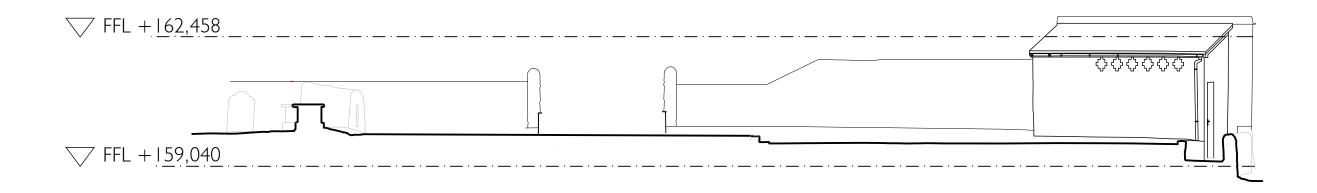

PROJECT
ST BARTHOLOMEW'S CHURCH
HASLEMERE
THE LINK BUILDING

SECTION EE AS PROPOSED DATE DRAWN SCALES CHECKED
FEB 22 RC I:100 (A3) JB
PROJECT REF. DRG. No. REV
691202 GA-320 -