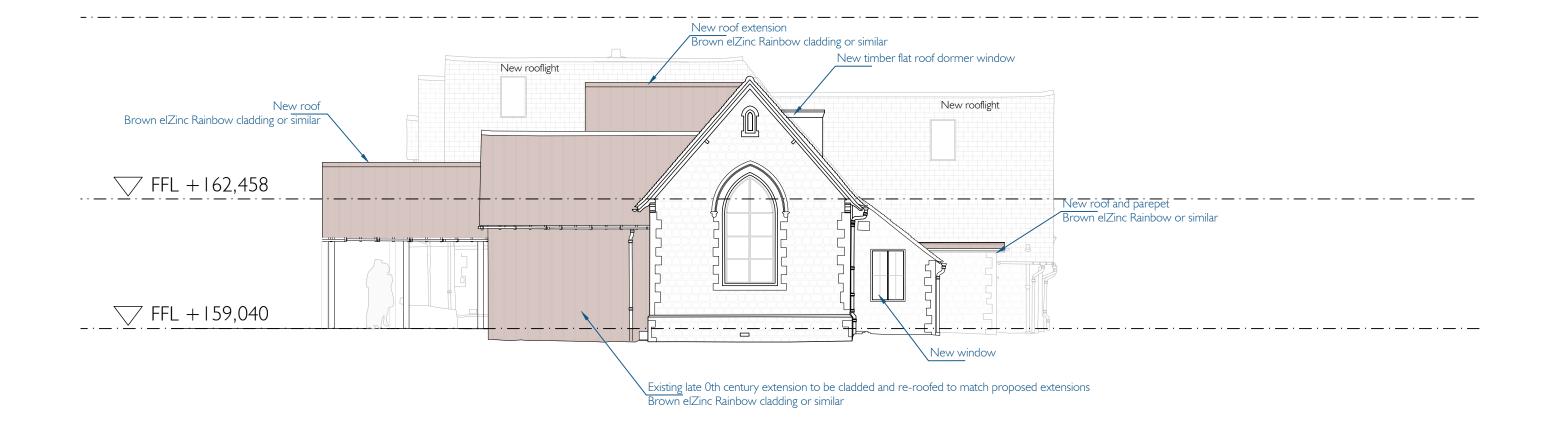

I77 KIRKDALE
SYDENHAM • LONDON • SE26 4QH
TEL 020 8659 3250 • FAX 020 8659 3146
EMAIL tfp@thomasford.co.uk

ST BARTHOLOMEW'S CHURCH HASLEMERE THE LINK BUILDING

PROJECT

north east elevation as proposed

| DATE   | DRAWN   | SCALES     | CHECKED |
|--------|---------|------------|---------|
| FEB 22 | RC      | 1:100 (A3) | JB      |
| PROJEC | CT REF. | DRG. No.   | REV     |
| 691202 |         | GA-215     | -       |