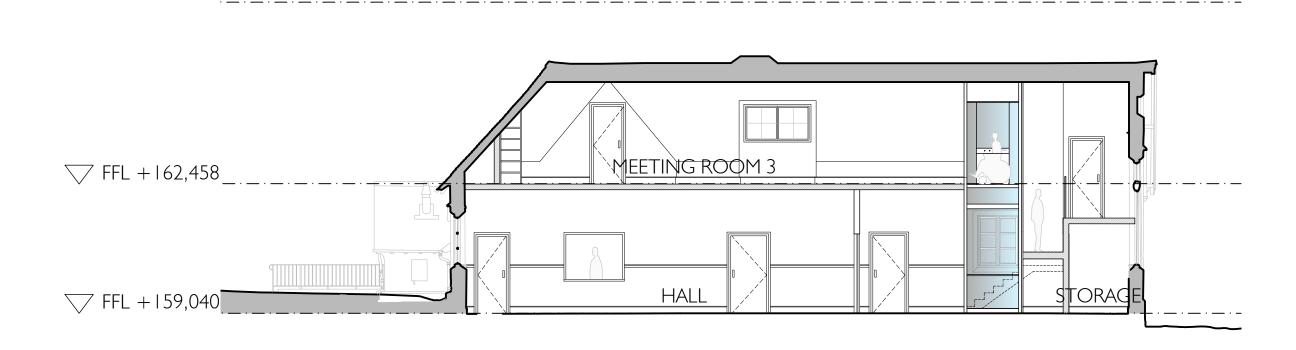

|   | THOMAS                  |
|---|-------------------------|
|   | FORD                    |
| ı | & PARTNERS              |
| ١ | CHARTERED<br>ARCHITECTS |
| ı | SURVEYORS               |

PROJECT
ST BARTHOLOMEW'S CHURCH
HASLEMERE
THE LINK BUILDING

SECTION AA AS PROPOSED

| DATE   | DRAWN   | SCALES     | CHECKED |
|--------|---------|------------|---------|
| FEB 22 | RC      | 1:100 (A3) | JB      |
| PROJEC | CT REF. | DRG. No.   | REV     |
| 691202 |         | GA-300     | -       |