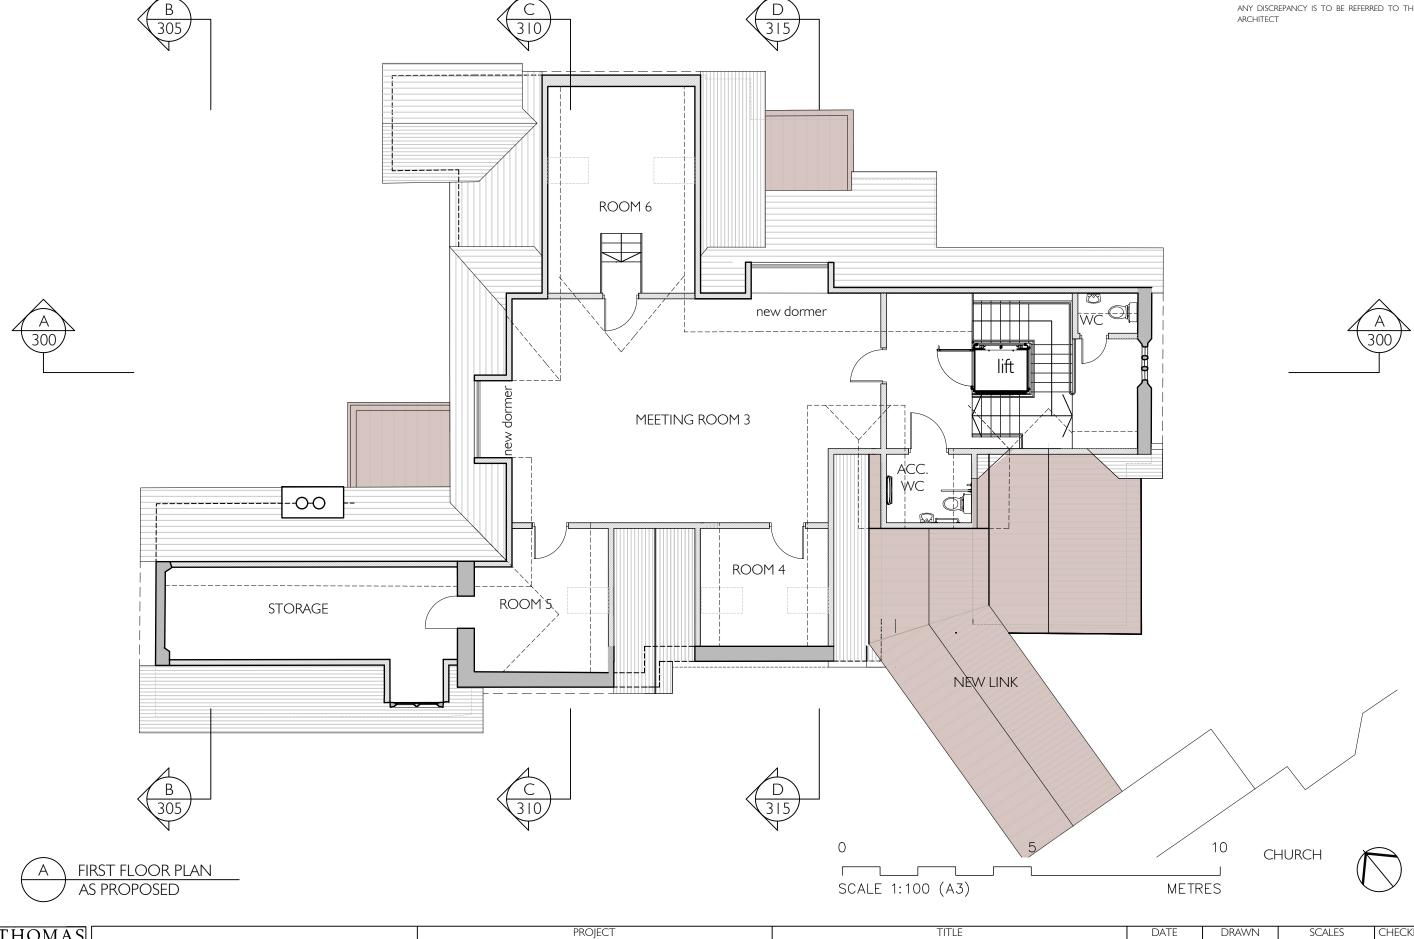

THOMAS
FORD
& PARTNERS
CHARTERED
ARCHITECTS
SURVEYORS

EMAIL tfp@thomasford.co.uk

THE LINK BUILDING

691202 GA-100

ST BARTHOLOMEW'S CHURCH HASLEMERE THE LINK BUILDING

FIRST FLOOR PLAN AS PROPOSED

DATE DRAWN SCALES CHECKED FEB 22 1:100 (A3) JΒ RC DRG. No. REV PROJECT REF. 691202 GA-105