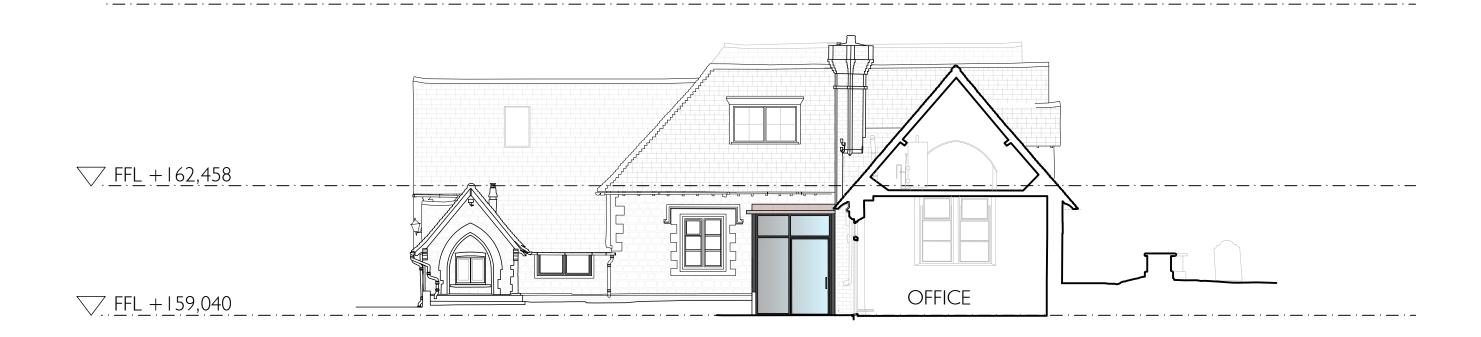

| 1 | THOMAS     |
|---|------------|
|   | FORD       |
|   | & PARTNERS |
|   | CHARTERED  |
|   | ARCHITECTS |

ST BARTHOLOMEW'S CHURCH HASLEMERE THE LINK BUILDING

PROJECT

| IIILL       |        |              |
|-------------|--------|--------------|
| SECTION BB  | FEB 22 | R            |
| AS PROPOSED | PROJE  | T<br>CT REF. |
|             | 69     | 202          |