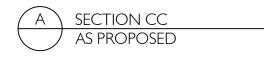

ST BARTHOLOMEW'S CHURCH HASLEMERE THE LINK BUILDING

PROJECT

SECTION CC AS PROPOSED

| DRAWN   | SCALES     | CHECKED                         |
|---------|------------|---------------------------------|
| RC      | 1:100 (A3) | JB                              |
| CT REF. | DRG. No.   | REV                             |
| 202     | GA-310     | -                               |
|         | RC         | RC 1:100 (A3)  CT REF. DRG. No. |