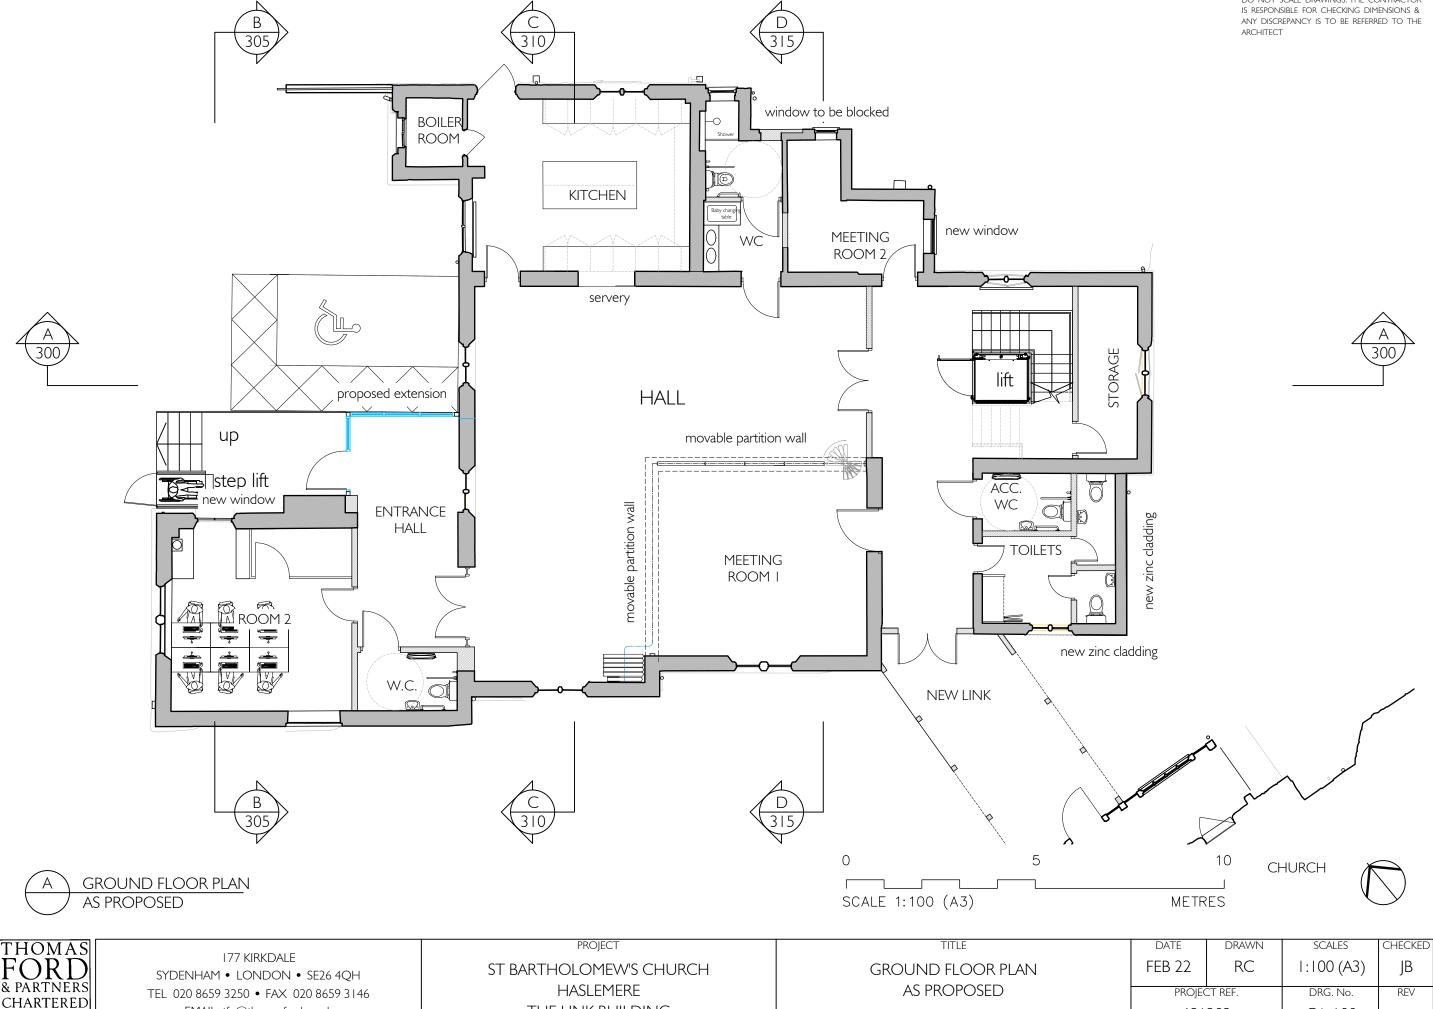

THOMAS
FORD
& PARTNERS
CHARTERED
ARCHITECTS
SURVEYORS

EMAIL tfp@thomasford.co.uk

THE LINK BUILDING

691202 GA-100

ST BARTHOLOMEW'S CHURCH HASLEMERE THE LINK BUILDING

FIRST FLOOR PLAN AS PROPOSED

DATE DRAWN SCALES CHECKED FEB 22 1:100 (A3) JΒ RC DRG. No. REV PROJECT REF. 691202 GA-105